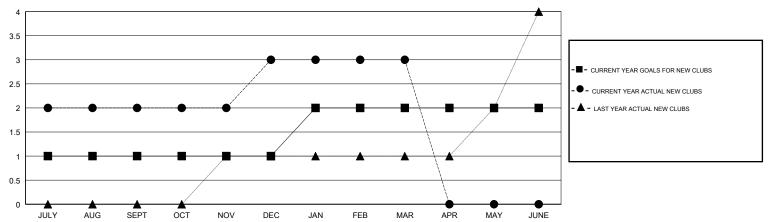

#### GOALS AND ACTUAL NEW CLUBS CUMULATIVE

## LOCATION MALAYSIA

**GMT CA** 

| Clubs                 |               |           |               | Members               |                           |                         |                                              |
|-----------------------|---------------|-----------|---------------|-----------------------|---------------------------|-------------------------|----------------------------------------------|
| RESULTS FOR 2017-2018 |               |           |               | RESULTS FOR 2017-2018 |                           |                         |                                              |
| QUARTER               | NEW CLUB GOAL | NEW CLUBS | DROPPED CLUBS | QUARTER               | MEMBER GROWTH NET<br>GOAL | MEMBER GROWTH<br>ACTUAL | DROPPED MEMBERS ACTUAL (including transfers) |
| JULY/AUG/SEPT         | 1             | 2         | 0             | JULY/AUG/SEPT         | 20                        | 168                     | 36                                           |
| OCT/NOV/DEC           | 0             | 1         | 0             | OCT/NOV/DEC           | 15                        | 82                      | 56                                           |
| JAN/FEB/MAR           | 1             | 0         | 0             | JAN/FEB/MAR           | 35                        | 45                      | 21                                           |
| APR/MAY/JUNE          | 0             | 0         | 0             | APR/MAY/JUNE          | 0                         | 0                       | 0                                            |