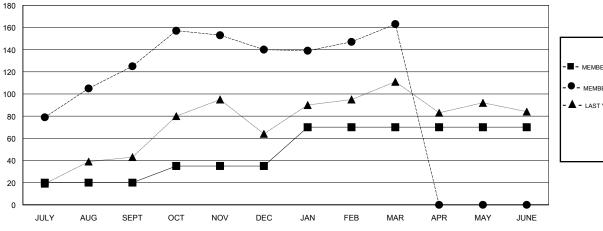

## GOALS AND ACTUAL MEMBERS CUMULATIVE

| DROPPED CLUBS: 0 |     |
|------------------|-----|
| DROPPED MEMBERS  |     |
| DECEASED         | 5   |
| CLUB CANCELLED   | 0   |
| OTHER            | 108 |
| TOTAL            | 113 |

## LOCATION MALAYSIA

**GMT CA** 

| Clubs                 |               |           |               | Members               |                           |                         |                                              |
|-----------------------|---------------|-----------|---------------|-----------------------|---------------------------|-------------------------|----------------------------------------------|
| RESULTS FOR 2017-2018 |               |           |               | RESULTS FOR 2017-2018 |                           |                         |                                              |
| QUARTER               | NEW CLUB GOAL | NEW CLUBS | DROPPED CLUBS | QUARTER               | MEMBER GROWTH NET<br>GOAL | MEMBER GROWTH<br>ACTUAL | DROPPED MEMBERS ACTUAL (including transfers) |
| JULY/AUG/SEPT         | 1             | 2         | 0             | JULY/AUG/SEPT         | 20                        | 168                     | 36                                           |
| OCT/NOV/DEC           | 0             | 1         | 0             | OCT/NOV/DEC           | 15                        | 82                      | 56                                           |
| JAN/FEB/MAR           | 1             | 0         | 0             | JAN/FEB/MAR           | 35                        | 45                      | 21                                           |
| APR/MAY/JUNE          | 0             | 0         | 0             | APR/MAY/JUNE          | 0                         | 0                       | 0                                            |